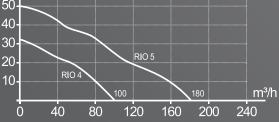

## Pa 60-50-

Performance curve

## Technical specifications

| Specifications         | RIO 4 | RIO 5 |
|------------------------|-------|-------|
| Diameter, mm           | 98    | 123   |
| Power consumption, W   | 14    | 16    |
| Capacity, m3/h         | 100   | 180   |
| Pressure, Pa           | 32    | 50    |
| Noise level, dB(A)     | 32    | 33    |
| Current consumption, A | 0,06  | 0,07  |