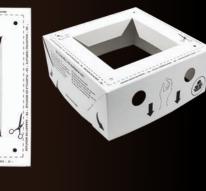

 $\bullet$   $\circ$   $\circ$ 

 $\bullet$   $\bullet$   $\bigcirc$ 

د به محمد ۲۵۵۰ میلاردی دری

Mounting pattern makes installation easier. It helps with dimensions and defining mounting spots position.

RIO 5