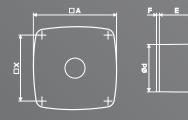

 $\bullet$   $\circ$   $\circ$ 

 $\bullet$   $\bullet$   $\bigcirc$ 

د به محمد ۲۵۵۰ میلاردی دری

Mounting pattern makes installation easier. It helps with dimensions and defining mounting spots position.

RIO 5

**Matt black** 

| Overall   | verall dimensions |     |    |    |    |  |
|-----------|-------------------|-----|----|----|----|--|
| Item code | А                 | х   | E  | с  | d  |  |
| RIO 4     | 170               | 135 | 74 | 38 | 98 |  |