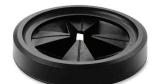

Removable Baffle - Antimicrobial Baffle For models 56, 66, EV0100, EV0200 Product Code: IP74653D

Mounting Gasket For models 56, 66, EV0100, EV0200 Product Code: IP74054

Sink Flange Gasket Fits All InSinkErator® Models ProductCode: IP8763