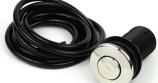

Jam-Buster Wrench ProductCode: IP8305D

Air Switch Button For use with models with existing air switch button. Product Code: IP75430B

ALL THESE PRODUCTS ARE AVAILABLE AT WWW.INSINKERATOR.CO.NZ