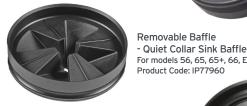

Removable Baffle - Antimicrobial Baffle For models 56, 66, EV0100, EV0200 Product Code: IP74653D

Mounting Gasket For models 56, 66, EV0100, EV0200 Product Code: IP74054

Sink Flange Gasket Fits All InSinkErator® Models ProductCode: IP8763