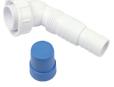

- Standard Mounting Gasket For models E20, 45, 45+, 46, 55, 55+, 65

Mounting Gasket

Product Code: IP5029

Tail Pipe Gasket Fits Models: E20, 45, 46, 55, 56, 65, 66 ProductCode: IP1470

Stopper - Plastic ProductCode: IP4310