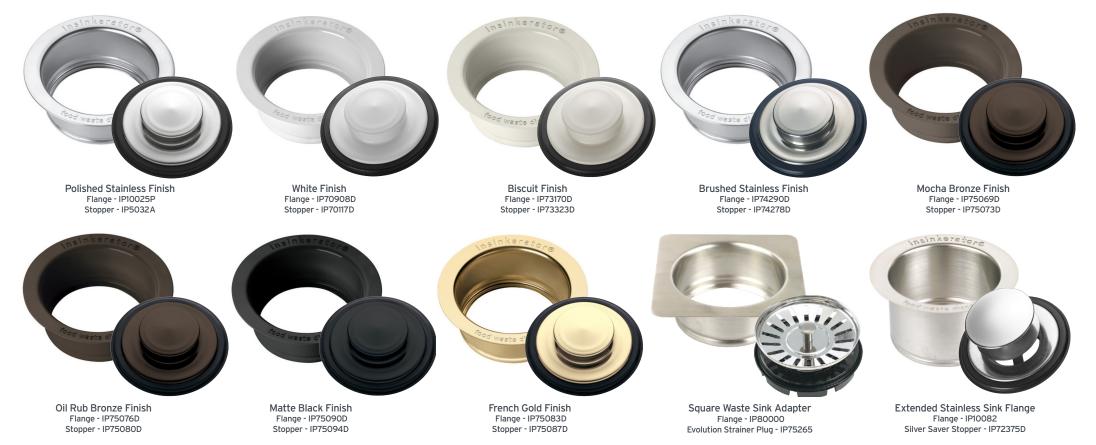

## SINK FLANGES AND STOPPERS

Your food waste disposer is tucked away out of sight under your sink. But, that doesn't mean that it can't make a visual statement in your kitchen. Select a custom sink flange & stopper from one of the many available finishes to give your sink a designer's touch & make a statement about your style.