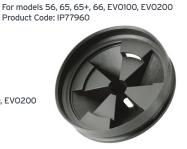

Removable Baffle - Antimicrobial Baffle For models 56, 66, EV0100, EV0200 Product Code: IP74653D

Mounting Gasket For models 56, 66, EV0100, EV0200 Product Code: IP74054

Sink Flange Gasket Fits All InSinkErator® Models ProductCode: IP8763