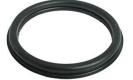

Removable Baffle - Antimicrobial Baffle For models 56, 66, EV0100, EV0200 Product Code: IP74653D

Mounting Gasket For models 56, 66, EV0100, EV0200 Product Code: IP74054

Sink Flange Gasket Fits All InSinkErator® Models ProductCode: IP8763

- Standard Mounting Gasket For models E20, 45, 45+, 46, 55, 55+, 65

Mounting Gasket

Product Code: IP5029

Tail Pipe Gasket Fits Models: E20, 45, 46, 55, 56, 65, 66 ProductCode: IP1470

Stopper - Plastic ProductCode: IP4310