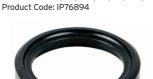

Removable Baffle - Antimicrobial Baffle For models 56, 66, EV0100, EV0200 Product Code: IP74653D

Mounting Gasket For models 56, 66, EV0100, EV0200 Product Code: IP74054

Sink Flange Gasket Fits All InSinkErator® Models ProductCode: IP8763