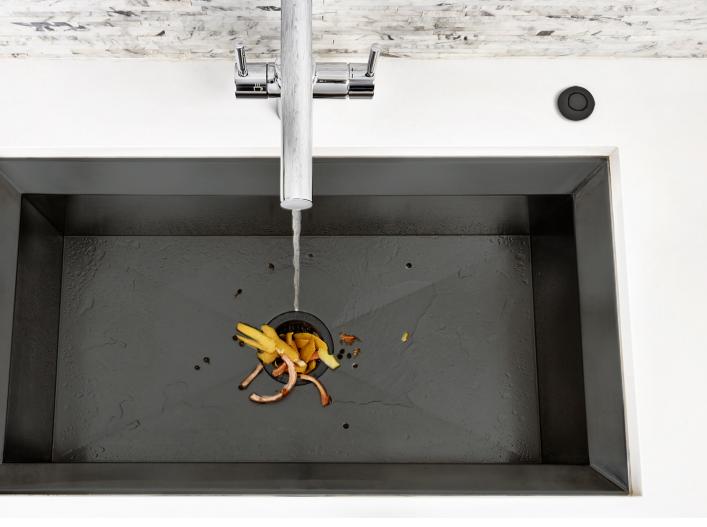

## SINK FLANGES AND STOPPERS

Your food waste disposer is tucked away out of sight under your sink. But, that doesn't mean that it can't make a visual statement in your kitchen. Select a custom sink flange & stopper from one of the many available finishes to give your sink a designer's touch & make a statement about your style.