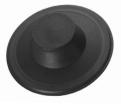

- Standard Mounting Gasket For models E20, 45, 45+, 46, 55, 55+, 65

Mounting Gasket

Product Code: IP5029

Tail Pipe Gasket Fits Models: E20, 45, 46, 55, 56, 65, 66 ProductCode: IP1470

Stopper - Plastic ProductCode: IP4310