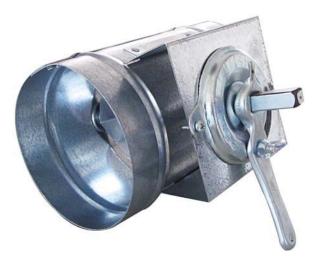

## **ROUND AIR DAMPER**

- Round Air Dampers are used for applications where air volume control is required.
- Air volume can be adjusted manually.
- Made of galvanized steel with quality finishing.

| AVAILABLE DIAMETERS |        |        |        |  |  |
|---------------------|--------|--------|--------|--|--|
| 102 mm              | 152 mm | 254 mm | 406 mm |  |  |
| 112 mm              | 160 mm | 280 mm | 457 mm |  |  |
| 127 mm              | 185 mm | 305 mm | 508 mm |  |  |
| 133 mm              | 203mm  | 315 mm | 560 mm |  |  |
| 140 mm              | 229 mm | 356mm  |        |  |  |