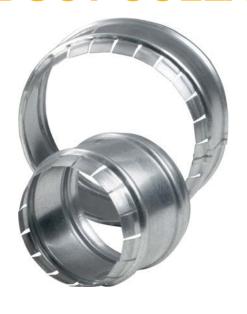

## **DUCT COLLAR**

- Duct collars are specifically designed to connect flexible air ducts to rigid air ducts.
- Made of galvanized steel with quality finishing.

| AVAILABLE DIAMETERS |        |        |        |  |
|---------------------|--------|--------|--------|--|
| 102 mm              | 185 mm | 315 mm | 630 mm |  |
| 127 mm              | 203 mm | 356 mm | 710 mm |  |
| 133 mm              | 229 mm | 406 mm | 800 mm |  |
| 140 mm              | 254 mm | 457 mm |        |  |
| 152 mm              | 280 mm | 508 mm |        |  |
| 160 mm              | 305 mm | 560 mm |        |  |